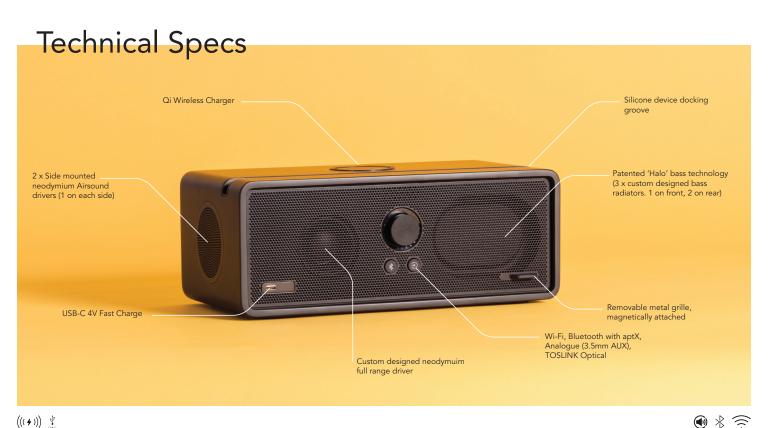

### **Features**

- Patented Airsound<sup>™</sup> technology
- 'Docking groove' to hold phone/tablet devices
- Wireless charging (Qi)
- High performance USB-C charging port
- Airsound Multiroom Wi-Fi
- 'Halo' patented unified bass
- Bluetooth with aptX
- Optional wireless subwoofer
- Available in black, white & bamboo
- Removable magnetic grille
- Remote control learning for Vol +/-

### Connections

- Wi-Fi (Spotify Connect)
- Bluetooth with aptX
- AUX 3.5mm
- TOSLINK optical digital
- Wireless subwoofer connection
- USB-C charging port (front), 5v 4A (20w)

## Audio specs

- 3 x 48mm custom neodymium loudspeaker drivers
- 3 x 90x60mm custom bass radiators
- Individual digital amplifier channels for each driver
- High power DSP delivers the 'HALO' bass system and Airsound processing